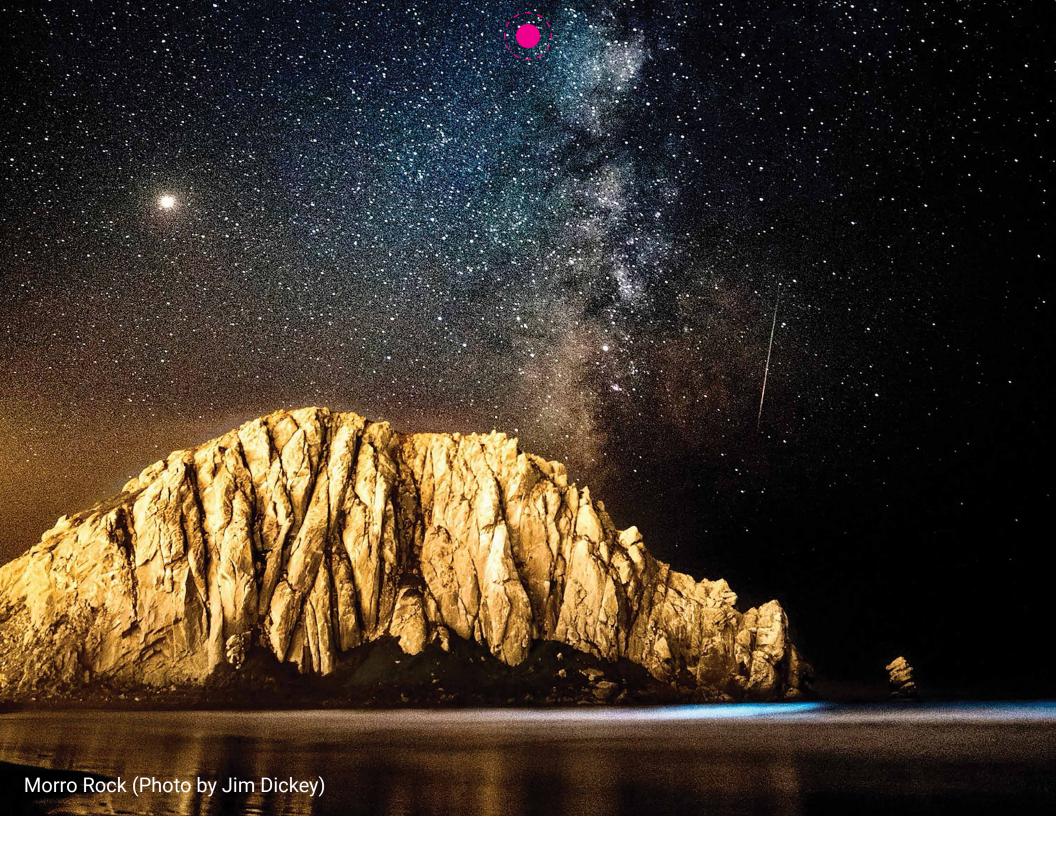

# 2025 CALENDAR



#### JANUARY2025

| SUNDAY                                                                                                     | MONDAY                                                                                            | TUESDAY | WEDNESDAY               | THURSDAY | FRIDAY | SATURDAY |
|------------------------------------------------------------------------------------------------------------|---------------------------------------------------------------------------------------------------|---------|-------------------------|----------|--------|----------|
| DECEMBER S M T W T F S 1 2 3 4 5 6 7 8 9 10 11 12 13 14 15 16 17 18 19 20 21 22 23 24 25 26 27 28 29 30 31 | FEBRUARY S M T W T F S 1 2 3 4 5 6 7 8 9 10 11 12 13 14 15 16 17 18 19 20 21 22 23 24 25 26 27 28 |         | <b>